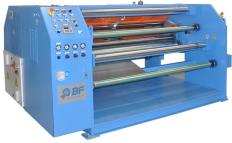

## BFIC1000 **TECHNICAL SHEET**

| GENERAL                        | BFIC1000 |
|--------------------------------|----------|
| Weight of basic machine        | 2200     |
| (approx.) [Kg]                 | 2200     |
| Mandrel rotation speed (max)   | 100      |
| [rpm]                          | 100      |
| Linear speed (max) [m/min]     | 70       |
| WINDER                         |          |
| Number of devices [Q.ty]       | 2        |
| Length (max) [mm]              | 1000     |
| Outer diameter (max) [mm]      | 400      |
| DEREELER                       |          |
| Number of devices [Q.ty]       | 1        |
| Length (max) [mm]              | 1000     |
| Outer diameter (max) [mm]      | 400      |
| INSULATING MATERIAL            |          |
| Thickness (min/max) [mm]       | 0,05/0,5 |
| Width (max) [mm]               | 1000     |
| Roll inner diameter [mm]       | 76       |
| Roll outer diameter (max) [mm] | 400      |
| CUTTING DEVICE                 | _1       |
| Number of blades at work       | 10       |
| simultaneously (max) [Q.ty]    | 10       |
| Cutting width (min) [mm]       | 10       |
|                                |          |