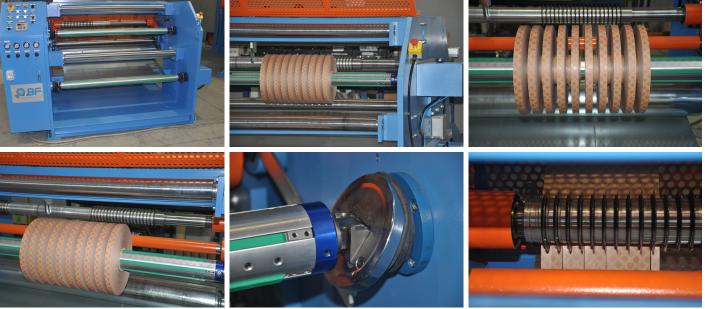

## BFIC1000 **TECHNICAL SHEET**

| GENERAL                        | BFIC1000 |
|--------------------------------|----------|
| Weight of basic machine        | 2200     |
| (approx.) [Kg]                 | 2200     |
| Mandrel rotation speed (max)   | 100      |
| [rpm]                          | 100      |
| Linear speed (max) [m/min]     | 70       |
| WINDER                         |          |
| Number of devices [Q.ty]       | 2        |
| Length (max) [mm]              | 1000     |
| Outer diameter (max) [mm]      | 400      |
| DEREELER                       |          |
| Number of devices [Q.ty]       | 1        |
| Length (max) [mm]              | 1000     |
| Outer diameter (max) [mm]      | 400      |
| INSULATING MATERIAL            |          |
| Thickness (min/max) [mm]       | 0,05/0,5 |
| Width (max) [mm]               | 1000     |
| Roll inner diameter [mm]       | 76       |
| Roll outer diameter (max) [mm] | 400      |
| CUTTING DEVICE                 | _1       |
| Number of blades at work       | 10       |
| simultaneously (max) [Q.ty]    | 10       |
| Cutting width (min) [mm]       | 10       |
|                                |          |