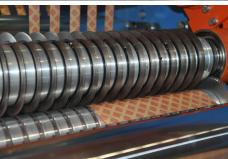

## BFIC1000 **TECHNICAL SHEET**

| GENERAL                        | BFIC1000 |
|--------------------------------|----------|
| Weight of basic machine        | 2200     |
| (approx.) [Kg]                 | 2200     |
| Mandrel rotation speed (max)   | 100      |
| [rpm]                          | 100      |
| Linear speed (max) [m/min]     | 70       |
| WINDER                         |          |
| Number of devices [Q.ty]       | 2        |
| Length (max) [mm]              | 1000     |
| Outer diameter (max) [mm]      | 400      |
| DEREELER                       |          |
| Number of devices [Q.ty]       | 1        |
| Length (max) [mm]              | 1000     |
| Outer diameter (max) [mm]      | 400      |
| INSULATING MATERIAL            |          |
| Thickness (min/max) [mm]       | 0,05/0,5 |
| Width (max) [mm]               | 1000     |
| Roll inner diameter [mm]       | 76       |
| Roll outer diameter (max) [mm] | 400      |
| CUTTING DEVICE                 | _1       |
| Number of blades at work       | 10       |
| simultaneously (max) [Q.ty]    | 10       |
| Cutting width (min) [mm]       | 10       |
|                                |          |